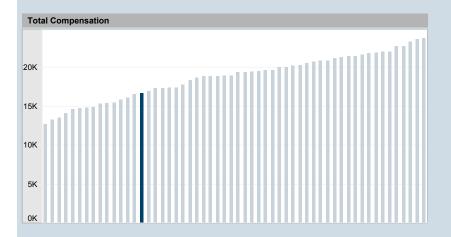

# P. Moore - Underwriter

|                    | P. Moore | Medians  |
|--------------------|----------|----------|
| Base Pay           | \$16,464 | \$17,111 |
| Bonuses            | \$182    | \$230    |
| Commission         | -        | -        |
| Overtime           | -        | \$196    |
| Total Compensation | \$16,646 | \$18,941 |