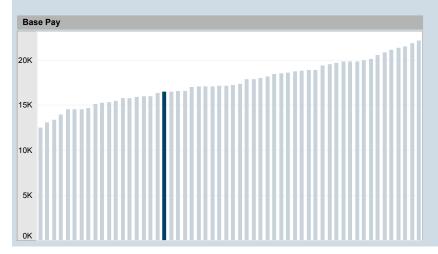

# P. Moore - Underwriter

|                    | P. Moore | Medians  |
|--------------------|----------|----------|
| Base Pay           | \$16,464 | \$17,111 |
| Bonuses            | \$182    | \$230    |
| Commission         | -        | -        |
| Overtime           | -        | \$196    |
| Total Compensation | \$16,646 | \$18,941 |