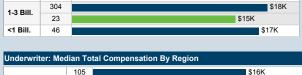

\$17K

Underwriter: Median Total Compensation By Annual Volume

| Underwrit | er: Me | dian Total Compensation By Salary or Hourly |
|-----------|--------|---------------------------------------------|
| Haunder   | 362    | \$18K                                       |
| Hourly    | 7      | \$15K                                       |
| Salary    | 196    | \$17K                                       |
| Salary    | 16     | \$15K                                       |