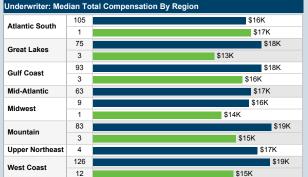

#### **Underwriter (558 Peer Jobs)**

|          | Peers    | Your<br>Company |
|----------|----------|-----------------|
| 90th Pct | \$22,000 | \$17,000        |
| 75th Pct | \$20,000 | \$16,000        |
| Median   | \$18,000 | \$15,000        |
| 25th Pct | \$15,000 | \$14,000        |
| 10th Pct | \$14,000 | \$13,000        |