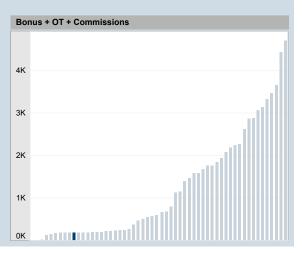

# P. Moore - Underwriter

|                    | P. Moore | Medians  |
|--------------------|----------|----------|
| Base Pay           | \$16,464 | \$17,111 |
| Bonuses            | \$182    | \$230    |
| Commission         | -        | -        |
| Overtime           | -        | \$196    |
| Total Compensation | \$16,646 | \$18,941 |