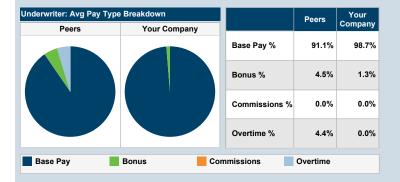

SAMPLE MOCK DATA

#### SAMPLE MOCK DATA

+3 Bill.

208

#### SAMPLE MOCK DATA

Key
Peers
Your Company

#### **Underwriter (558 Peer Jobs)**



|          | Peers    | Your<br>Company |
|----------|----------|-----------------|
| 90th Pct | \$22,000 | \$17,000        |
| 75th Pct | \$20,000 | \$16,000        |
| Median   | \$18,000 | \$15,000        |
| 25th Pct | \$15,000 | \$14,000        |
| 10th Pct | \$14,000 | \$13,000        |

\$17K





Underwriter: Median Total Compensation By Annual Volume

| Underwrit | er: Me | dian Total Compensation By Salary or Hourly |
|-----------|--------|---------------------------------------------|
| Haunder   | 362    | \$18K                                       |
| Hourly    | 7      | \$15K                                       |
| Salary    | 196    | \$17K                                       |
| Salary    | 16     | \$15K                                       |



SAMPLE MOCK DATA SAMPLE MOCK DATA SAMPLE MOCK DATA

| Internal Id  | Region         | Internal Company Title | Base Pay | Bonus | Comm-<br>issions | ОТ | Total<br>Comp |
|--------------|----------------|------------------------|----------|-------|------------------|----|---------------|
| B. Brown     | Atlantic South |