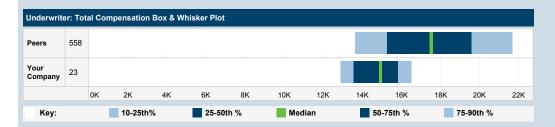

#### **Underwriter (558 Peer Jobs)**

|          | Peers    | Your<br>Company |
|----------|----------|-----------------|
| 90th Pct | \$22,000 | \$17,000        |
| 75th Pct | \$20,000 | \$16,000        |
| Median   | \$18,000 | \$15,000        |
| 25th Pct | \$15,000 | \$14,000        |
| 10th Pct | \$14,000 | \$13,000        |