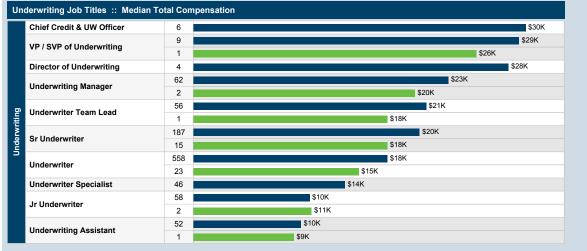

SAMPLE MOCK DATA

#### SAMPLE MOCK DATA

+3 Bill.

208

#### SAMPLE MOCK DATA

Key
Peers
Your Company

#### **Underwriter (558 Peer Jobs)**



|          | Peers    | Your<br>Company |
|----------|----------|-----------------|
| 90th Pct | \$22,000 | \$17,000        |
| 75th Pct | \$20,000 | \$16,000        |
| Median   | \$18,000 | \$15,000        |
| 25th Pct | \$15,000 | \$14,000        |
| 10th Pct | \$14,000 | \$13,000        |

\$17K





Underwriter: Median Total Compensation By Annual Volume

| Underwrit | er: Me | dian Total Compensation By Salary or Hourly |
|-----------|--------|---------------------------------------------|
| Haunder   | 362    | \$18K                                       |
| Hourly    | 7      | \$15K                                       |
| Salary    |